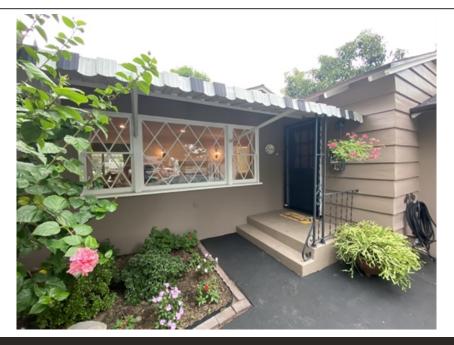

## \$1,100,000

Welcome home to this cute as a button sweet starter home! Located "within the eruv" section in Sherman Oaks! This is such a desired family neighborhood! Boasting 3 bedrooms plus 2 baths! Every room is perfect with fresh paint, smooth ceilings and many original decorative reliefs still present. Love the antique floral scones flank fireplace. Near pristine and original hardwood flooring flows throughout most of the home! Big den and formal living room! There is even a separate laundry room with side by side washer and dryer! Great kitchen with pantry, built in diner-style booths make a great eat-in kitchen! Electric cook-top! This amazing home is so adorable that Hollywood comes-a-calling! You may have seen this cutie in commercials, videos and more. How fun is that! Curb appeal is super cute! Green grassy lawn in front & back! Many fruit trees in the lusch and large back yard! Love the avocado tree! Fresh guacamole for all! Terraced garden, room for pool! Partial covered ample room for entertaining! Lots of storage! Two car attached garage with sectional roll-up auto opener. Close to house of worship, local markets and so much more! Open House by Appointment Only for 9/20/2020 - and 09/21/2020. Contact Tamara at 818-294-5300