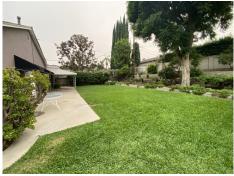

## \$1,100,000

Welcome home to this cute as a button sweet starter home! Located "within the eruv" section in Sherman Oaks! This is such a desired family neighborhood! Boasting 3 bedrooms plus 2 baths! Every room is perfect with fresh paint, smooth ceilings and many original decorative reliefs still present. Love the antique floral scones flank fireplace. Near pristine and original hardwood flooring flows throughout most of the home! Big den and formal living room! There is even a separate laundry room with side by side washer and dryer! Great kitchen with pantry, built in diner-style booths make a great eat-in kitchen! Electric cook-top! This amazing home is so adorable that Hollywood comes-a-calling! You may have seen this cutie in commercials, videos and more. How fun is that! Curb appeal is super cute! Green grassy lawn in front & back! Many fruit trees in the lusch and large back yard! Love the avocado tree! Fresh guacamole for all! Terraced garden, room for pool! Partial covered ample room for entertaining! Lots of storage! Two car attached garage with sectional roll-up auto opener. Close to house of worship, local markets and so much more! Open House by Appointment Only for 9/20/2020 - and 09/21/2020. Contact Tamara at 818-294-5300