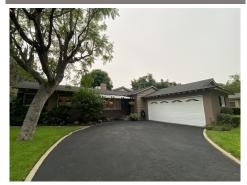

## \$1,100,000

Welcome home to this cute as a button sweet starter home! Located "within the eruv" section in Sherman Oaks! This is such a desired family neighborhood! Boasting 3 bedrooms plus 2 baths! Every room is perfect with fresh paint, smooth ceilings and many original decorative reliefs still present. Love the antique floral scones flank fireplace. Near pristine and original hardwood flooring flows throughout most of the home! Big den and formal living room! There is even a separate laundry room with side by side washer and dryer! Great kitchen with pantry, built in diner-style booths make a great eat-in kitchen! Electric cook-top! This amazing home is so adorable that Hollywood comes-a-calling! You may have seen this cutie in commercials, videos and more. How fun is that! Curb appeal is super cute! Green grassy lawn in front & back! Many fruit trees in the lusch and large back yard! Love the avocado tree! Fresh guacamole for all! Terraced garden, room for pool! Partial covered ample room for entertaining! Lots of storage! Two car attached garage with sectional roll-up auto opener. Close to house of worship, local markets and so much more! Open House by Appointment Only for 9/20/2020 - and 09/21/2020. Contact Tamara at 818-294-5300